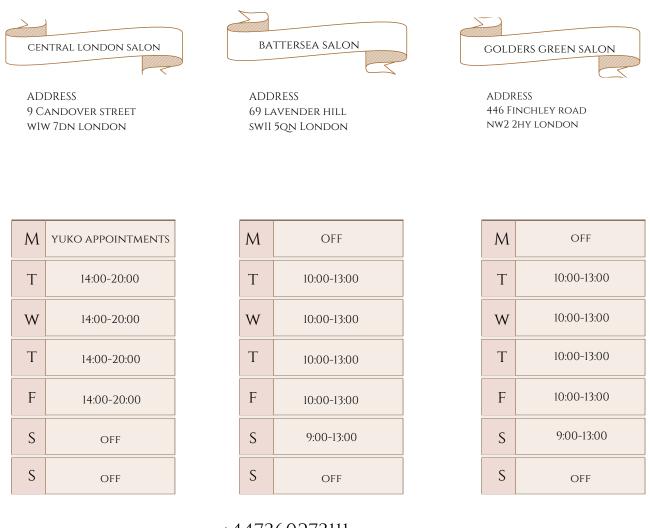

### **MOBILE HAIRDRESSING**

We possess in-depth expertise in colour and styling, offering personalised advice for salon hair services and mobile hairdressing. Anna currently showcases her talents at her salon chair rental locations in Central London, Battersea, and Golders Green, where she provides luxurious hairdressing services tailored to each client's preferences. Please be aware that walk-ins without a prior appointment are not accepted. Anna manages her bookings for both mobile and salon hairdressing, organising her schedule according to the client's chosen location. We kindly request that you allow at least two weeks or more to secure an appointment with Anna.

## Mobile Hairdressing Locations & Anna's Availability

#### CENTRAL LONDON

Anna provides expert freelance hairdressing services across Central London, covering key neighbourhoods such as Chelsea, Westminster, Mayfair, Soho, Covent Garden, and all areas within Zone 1.

#### SOUTH LONDON

Anna delivers professional freelance hairdressing services throughout South London, including notable neighbourhoods like Clapham Junction, Wandsworth, Battersea, and Wimbledon.

#### NORTH LONDON

Anna extends her professional freelance hairdressing services across North London, featuring prominent neighbourhoods such as Golders Green, Swiss Cottage, Hampstead, St John's Wood, Primrose Hill, and Regent's Park.